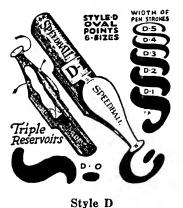

(atalog

Manual Supplies

The Zaner Bloser Company
612 North Park St. Columbus, Ohio